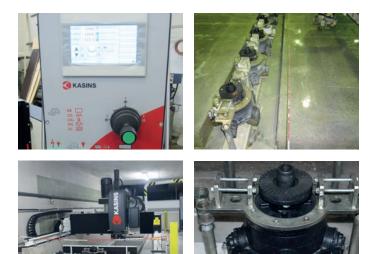

Graphic display on the control panel make the program selection extremely easy and quick to set and also read.

Different type of stone shapes can be memorized into Bull with Teach-In system.

It is very easy to select programs for different raw materials and polishing/brushing figures including speed and pressure. This guarantees excellent productivity.

All mechanical functions in Bull have been designed so they can be serviced easily.

Automatic central lubrication is optional extra along with Ethernet service connection.

| Spindle speed             | 450        | r/min   |
|---------------------------|------------|---------|
| Polishing head diameter   | 410/470 mm |         |
| No of abrasives           | 5 or 6     | pcs     |
| Spindle power             | 11         | kW      |
| Adjustable pressure(down) | 06         | bar     |
| Adjustable pressure(top)  | 06         | bar     |
| Spindle stroke            | 160        | mm      |
| Vertical movement         | 300        | mm      |
| Total vertical movement   | 460        | mm      |
| Bridge travel speed       | 19         | m/min   |
| Carriage travel speed     | 19         | m/min   |
| Grinding width Bull 1500  | 1700       | mm      |
| Grinding width Bull 1900  | 2100       | mm      |
| Grinding width Bull 3500  | 3700       | mm      |
| Grinding length           | 4000       | mm      |
| Space requirements:       |            |         |
| width Bull 1500           | 3100       | mm      |
| width Bull 1900           | 3500       | mm      |
| width Bull 3500           | 5100       | mm      |
| length                    | 6000       | mm      |
| height                    | 2950       | mm      |
| Power requirement         | 14         | kW      |
| Water supply              | 20         | ltr/min |
| Air pressure              | 6          | bar     |
| Total weight              | n.6000 kg  |         |