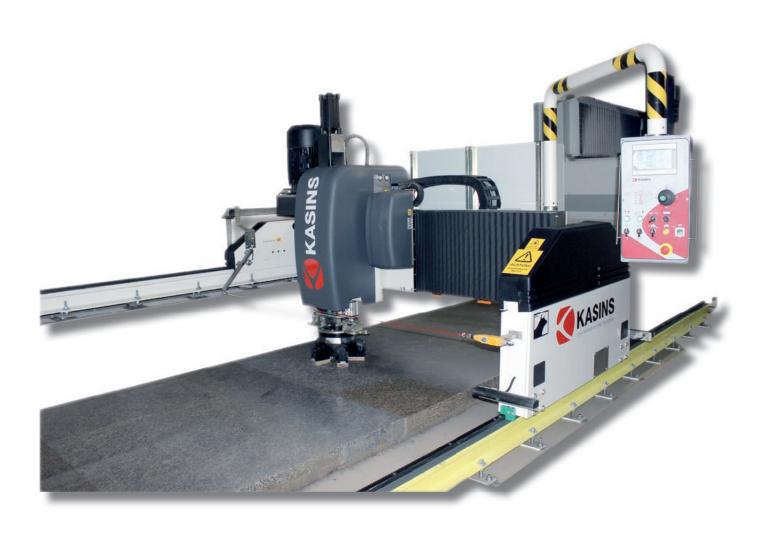

## **BULL FACE POLISHING MACHINE**

BULL face polishing and brushing machine has been developed for various shapes of tombstones, kitchen worktops and thin plates.

Strong and sturdy construction guarantees non-vibrating, high quality polishing results.

Graphic display on the control panel make the program selection extremely easy and quick to set and also read.

Different type of stone shapes can be memorized into Bull with Teach-In system.

It is very easy to select programs for different raw materials and polishing/brushing figures including speed and pressure. This guarantees excellent productivity.

Capacity can be increased when Bull is selected with automatic head exchange mechanism along with automatic stone washing device.

If the stone thickness varies a lot Bull can be selected also with vertical unit movement.

All mechanical functions in Bull have been designed so they can be serviced easily.

Automatic central lubrication is optional extra along with Ethernet service connection.

| Spindle speed             | 450        | r/min   |
|---------------------------|------------|---------|
| Polishing head diameter   | 410/470 mm |         |
| No of abrasives           | 5 or 6     | pcs     |
| Spindle power             | 11         | kW      |
| Adjustable pressure(down) | 06         | bar     |
| Adjustable pressure(top)  | 06         | bar     |
| Spindle stroke            | 160        | mm      |
| Vertical movement         | 300        | mm      |
| Total vertical movement   | 460        | mm      |
| Bridge travel speed       | 19         | m/min   |
| Carriage travel speed     | 19         | m/min   |
| Grinding width Bull 1500  | 1700       | mm      |
| Grinding width Bull 1900  | 2100       | mm      |
| Grinding width Bull 3500  | 3700       | mm      |
| Grinding length           | 4000       | mm      |
| Space requirements:       |            |         |
| width Bull 1500           | 3100       | mm      |
| width Bull 1900           | 3500       | mm      |
| width Bull 3500           | 5100       | mm      |
| length                    | 6000       | mm      |
| height                    | 2950       | mm      |
| Power requirement         | 14         | kW      |
| Water supply              | 20         | ltr/min |
| Air pressure              | 6          | bar     |
| Total weight              | n.6000 kg  |         |